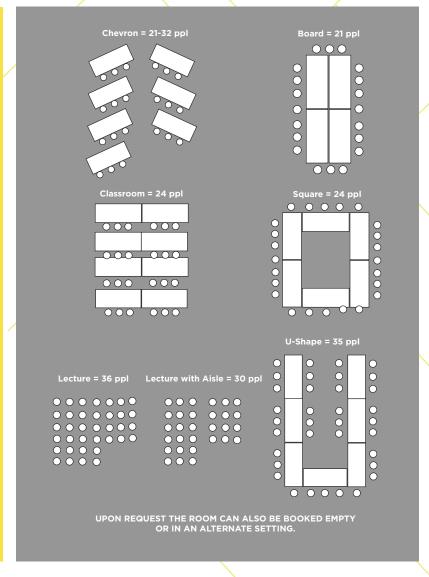

## CONFÈRENCE & TRAINING ROOM FOR RENT - SUITE 415

4W43rd Street, Suite 415, New York, NY 10036

212-669-6100 office@nydis.org

www.nydis.org

Located in Midtown Manhattan, only steps away from Bryant Park, Grand Central Station, and any other major Subway, **Suite 415** is an ideal space for your next meeting, staff development day, presentation, or panel discussion.







## ROOM SET-UP OPTIONS

UP TO 32 PPL AT TABLES

UP TO 36 PPL AUDITORIUM

## **IN-ROOM SERVICES**

HD PROJECTOR
WITH AUDIO

HDMI AND THUNDERBOLT CABLES PROVIDED

PROJECTION SCREEN

LAPTOP

WIFI

POLICOM AUDIO SPEAKER PHONE

CATERING

## INQUIRIES: OFFICE@NYDIS.ORG

CORPORATE & NON-PROFIT RATES AVAILABLE.