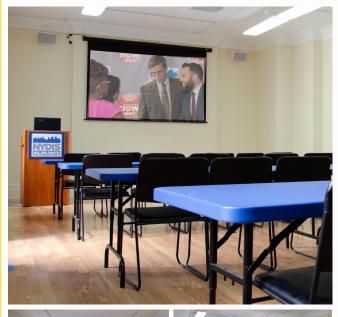

## CONFÈRENCE & TRAINING ROOM FOR RENT - SUITE 415

4W43rd Street, Suite 415, New York, NY 10036

212-669-6100 office@nydis.org

www.nydis.org

Located in Midtown Manhattan, only steps away from Bryant Park, Grand Central Station, and any other major Subway, **Suite 415** is an ideal space for your next meeting, staff development day, presentation, or panel discussion.

## **IN-ROOM SERVICES**

HD PROJECTOR
WITH AUDIO

HDMI AND THUNDERBOLT CABLES PROVIDED

PROJECTION SCREEN

LAPTOP

WIFI

POLICOM AUDIO SPEAKER PHONE

CATERING